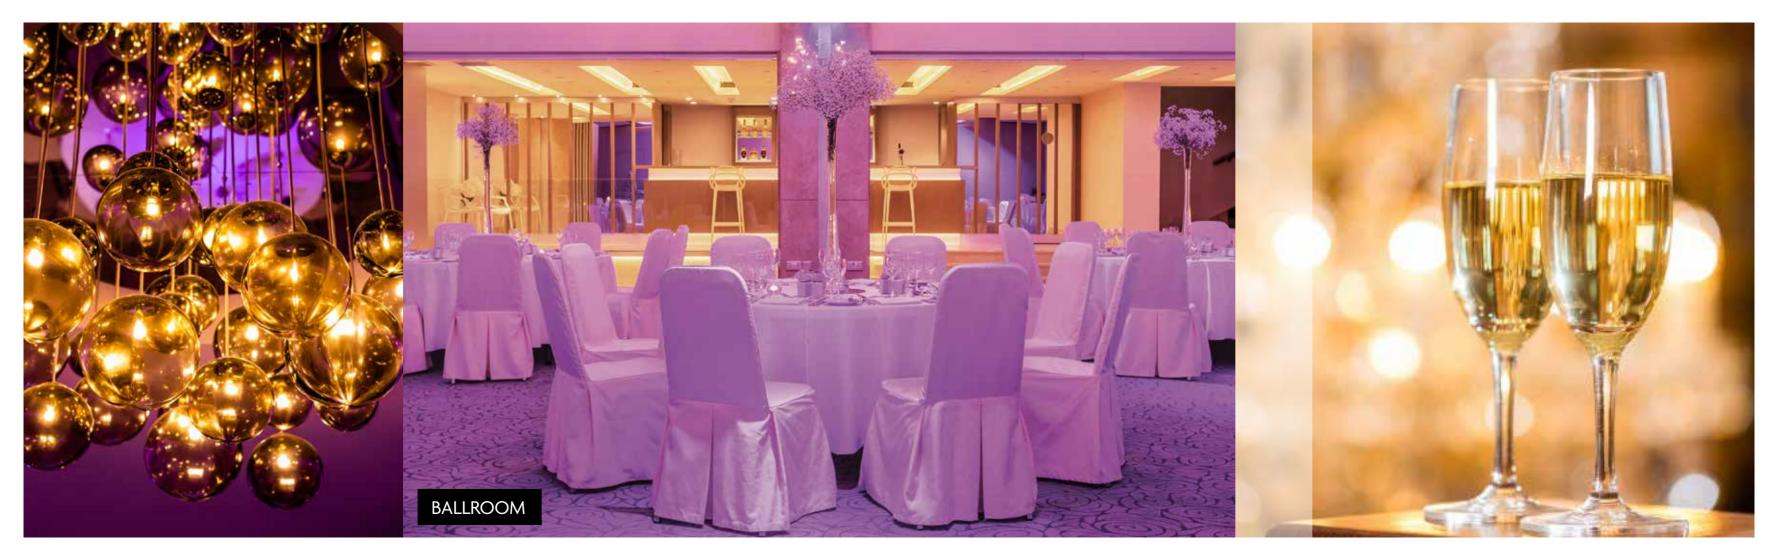

#### MEMBERSHIP PRICES

GO ON.
IT'S DEFINITELY
WORTH IT.

CORPORATE DISCOUNTS
ARE AVAILABLE FOR 3+
CONCURRENT
ENROLING MEMBERS.

| DURATION     | SINGLE | COUPLE | CHILD  |
|--------------|--------|--------|--------|
| ANNUAL       | €1200  | €2000  | €400   |
| SIX MONTHS   | €900   | €1550  | €325   |
| THREE MONTHS | €650   | €1100  | €225   |
| ONE MONTH    | €400   | €680   | €140   |
| DAY PASS*    | €25    | €50    | €12.50 |