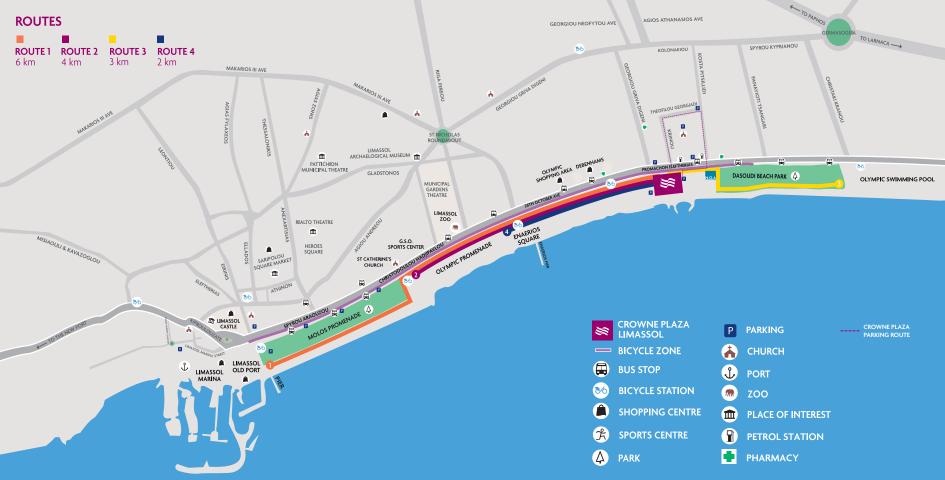

## **ROUTE 1**

## Via Molos Promenade

6 kilometres

- Exit left from the Crowne Plaza Limassol.
- Continue along the seafront pedestrian path, past the pier and the Limassol zoo.
- After St. Catherine's church, follow the path bearing left into the Molos promenade.
- At the end of the promenade, before reaching the Old Port, turn around and follow the same route back to the hotel.

# **ROUTE 2**

# Via Limassol Zoo

- 4 kilometres
- Exit left from the Crowne Plaza Limassol.
- Continue along the seafront pedestrian path, past the pier and the Limassol Zoo.
- After St. Catherine's church and just before the Molos promenade, turn around and follow the same route back to the hotel.

#### ROUTE

### Via Dasoudi Park

3 kilometres

- Exit right from the Crowne Plaza Limassol.
- Continue along the roadside pedestrian path.
- Just after the Famagusta nautical club (N.O.A) follow the path bearing right into Dasoudi beach park.
- Once you reach the Limassol
  Olympic swimming pool turn around
  and follow the same route back to
  the hotel.

# **ROUTE 4**

### Via Enaerios Pier

- 2 kilometres
- Exit left from the Crowne Plaza Limassol.
- Continue along the seafront pedestrian path until you reach the Enaerios pier.
- At the Enaerios pier turn around and follow the same route to the hotel.

All distances are approximate.

2 Promachon Eleftherias 4103, Limassol, Cyprus Tel: 25-851515 www.crowneplaza.com/limassolcyprus